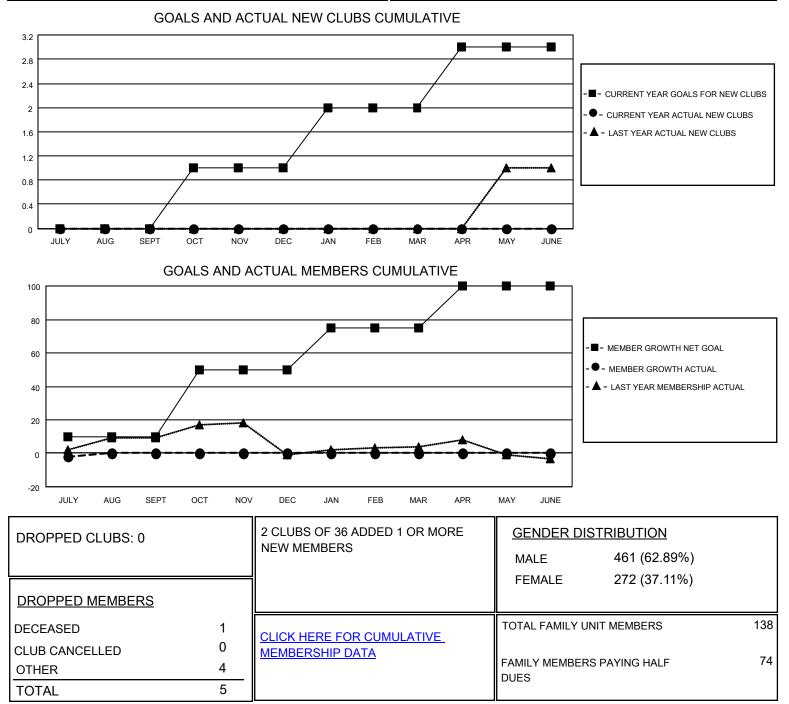

## LOCATION MICHIGAN

District 11 A1

Results as of: 7/31/2021

| Clubs                 |               |           |               | Members               |                        |                         |                                                    |
|-----------------------|---------------|-----------|---------------|-----------------------|------------------------|-------------------------|----------------------------------------------------|
| RESULTS FOR 2021-2022 |               |           |               | RESULTS FOR 2021-2022 |                        |                         |                                                    |
| QUARTER               | NEW CLUB GOAL | NEW CLUBS | DROPPED CLUBS | QUARTER MEM           | BER GROWTH NET<br>GOAL | MEMBER GROWTH<br>ACTUAL | DROPPED<br>MEMBERS ACTUAL<br>(including transfers) |
| JULY/AUG/SEPT         | 0             | 0         | 0             | JULY/AUG/SEPT         | 10                     | 5                       | 5                                                  |
| OCT/NOV/DEC           | 1             | 0         | 0             | OCT/NOV/DEC           | 40                     | 0                       | 0                                                  |
| JAN/FEB/MAR           | 1             | 0         | 0             | JAN/FEB/MAR           | 25                     | 0                       | 0                                                  |
| APR/MAY/JUNE          | 1             | 0         | 0             | APR/MAY/JUNE          | 25                     | 0                       | 0                                                  |